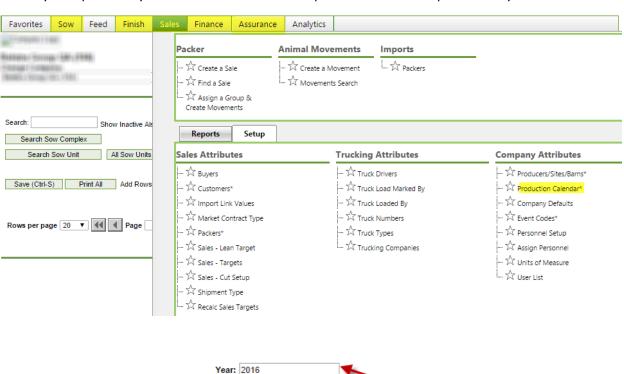

## Creating/Adding to a Production Calendar

You must have a calendar set up for every year of production. This should be done prior to the end of the previous year. You may set up several years at a time if desired. Keep in mind that some production years will have 53 vs. 52 weeks.