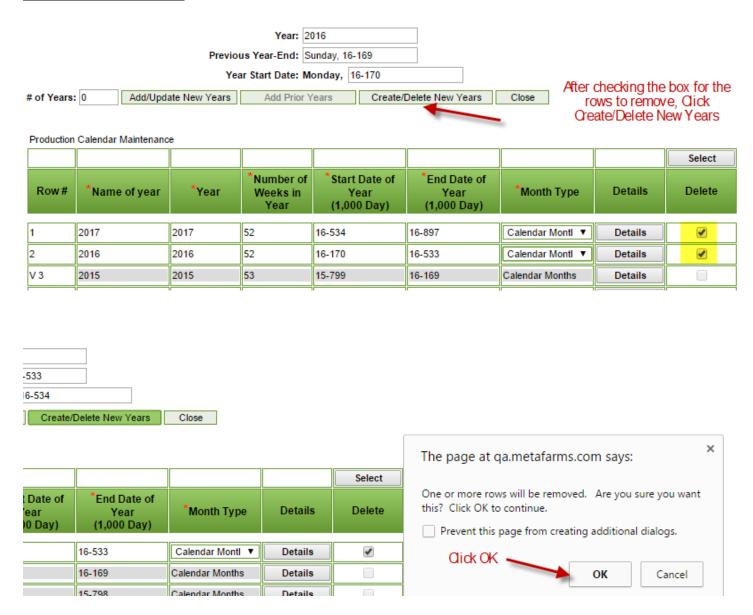

## **To Delete a Calendar Year:**

Note: You cannot delete any year in which data has been entered.