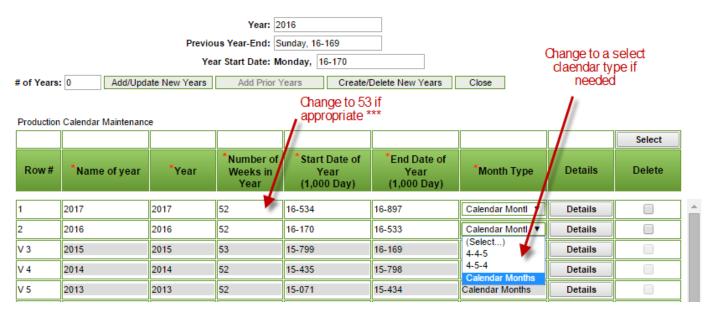

1 | Page Updated: 12/27/2015

<sup>\*\*</sup> When entering a 53 week year, you will need to adjust the End Date of Year to allow for the extra week. If it is not the most recent year entered, you will need to adjust any following years Start and End Dates.

Month Type – Most will be Calendar Month. The other options are for 13 Week periods that would be predetermined by your company.