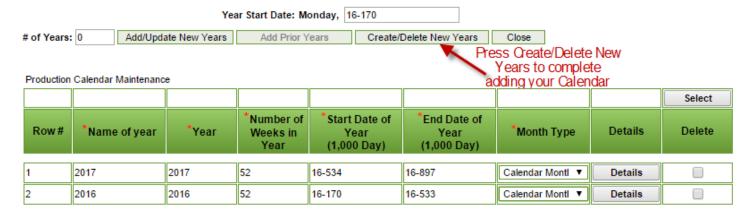

Phone 952.215.3233 • Fax 877.289.3860 • support@metafarms.com

## Creating/Adding to a Production Calendar

You must have a calendar set up for every year of production. This should be done prior to the end of the previous year. You may set up several years at a time if desired. Keep in mind that some production years will have 53 vs. 52 weeks.





1 | Page Updated: 12/27/2015



<sup>\*\*</sup> When entering a 53 week year, you will need to adjust the End Date of Year to allow for the extra week. If it is not the most recent year entered, you will need to adjust any following years Start and End Dates.

Month Type – Most will be Calendar Month. The other options are for 13 Week periods that would be predetermined by your company.

## Once all choices are made:



## **To Delete a Calendar Year:**



Note: You cannot delete any year in which data has been entered.