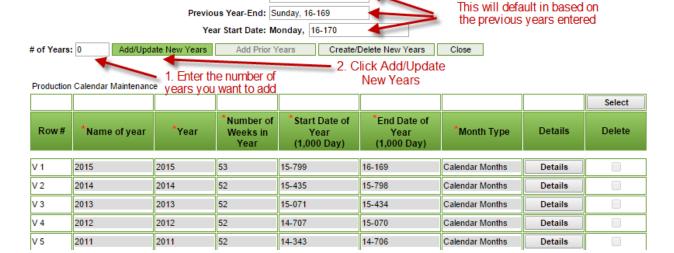

## Creating/Adding to a Production Calendar

You must have a calendar set up for every year of production. This should be done prior to the end of the previous year. You may set up several years at a time if desired. Keep in mind that some production years will have 53 vs. 52 weeks.

1 | Page Updated: 12/27/2015

<sup>\*\*</sup> When entering a 53 week year, you will need to adjust the End Date of Year to allow for the extra week. If it is not the most recent year entered, you will need to adjust any following years Start and End Dates.